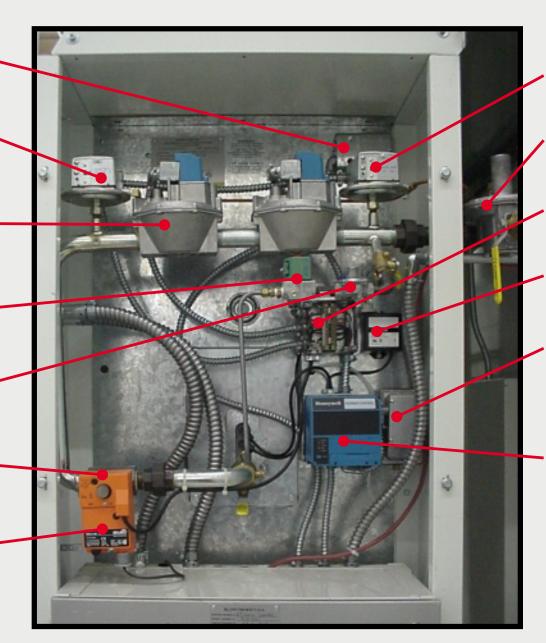

## DIRECT FIRE BURNER GASTRAIN by Team Blowtherm

HIGH TEMPERATURE LIMIT Honeywell 39073

HIGH PRESSURE SWITCH C645B1047

Main gas valve Honeywell V4943A1011

> Pilot Valve ASCO 8214G10

Pilot regulator Maxitrol RV20L

Belimo auxillary switch \$1

Belimo actuator NM24-SR

LOW PRESSURE SWITCH Honeywell C645A1030

Main regulator Maxitrol RV61

Junction box with wiring strip

Ignition transformer Honeywell Q652B1006

Air switch Dayton 2E462

## FLAME SAFEGUARD

Honeywell RM7895A1014
Timing card
Honeywell ST7800A1039
Rectification amplifier
Honeywell R7847A1033
Sub base
Honeywell Q7800B1003