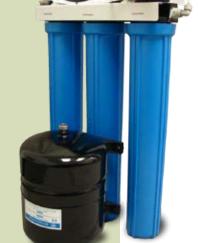

## **RO 150**

### **For Misting and Humidity Systems**

- Provides up to 150 gallons of purified water per day
- Removes 97% of minerals, 99% of Bacteria and CHLORINE
- LOW MAINTENANCE AND ENERGY SAVINGS: NO PUMP, SOLENOID VALVES OR PRESSURE SWITCHES
- EASILY FITS UNDER ON TOP OF PRODUCE CASE OR EASY WALL MOUNT WITH BRACKET (INCLUDED)
- 20-inch or 10-inch sediment and carbon pre-filters INCLUDED WITH THE SYSTEM