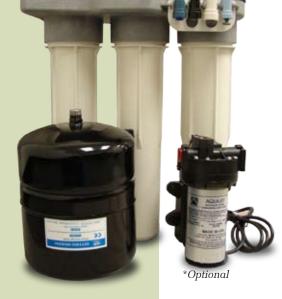

#### **RO 1000**

up to 1000 gallons per day

# **RO 1000**

One unit is able to supply water for Misting, Humidity Systems, Icemakers, **Bakery, Steam Tables, Coffee Makers** and more

- Provides up to 1000 gallons of purified water per day
- Removes 97% of minerals, 99% of Bacteria and CHLORINE
- LOW MAINTENANCE AND ENERGY SAVINGS: NO PUMP, SOLENOID VALVES OR PRESSURE SWITCHES
- EASY WALL MOUNT DESIGN (BRACKET INCLUDED)
- SIMPLE TO INSTALL AND OPERATE

\*Pressure booster pump available for low pressure areas

**RO 150** up to 150 gallons per day